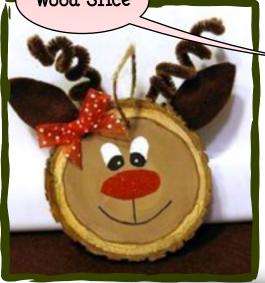

## What you will need

Pine cone Twigs Googly eyes Brown felt Red pom pom

Egg box Brown paint Brown card Googly eyes Red pom pom

Wood Slice

## What you will need

Wood slice Brown felt **Paints** Pipe cleaners Ribbon

Thick cardboard Brown wool Googly eyes Red pom pom Pegs **Pipecleaners** 

CREATIVE COMMUNITIES CREATIVE COMMUNITIES CREATIVE COMMUNITIES