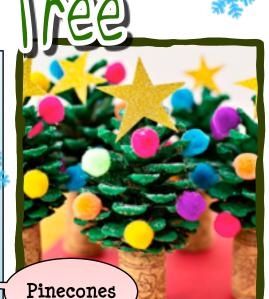

What you will need

Thick cardboard Green wool Pom poms Ribbon

Pine cones Green paint Paint brush Pom poms Yellow card for the star

Lollipop Sticks

Lollipop sticks Sticky gems Yellow card for the star

Sticks Green wool Buttons/beads Yellow card for the star