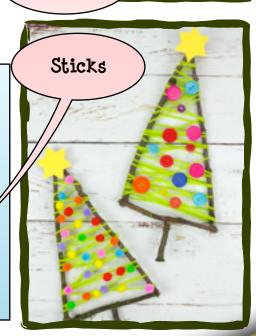

What you will need

Thick cardboard Green wool Pom poms Ribbon

Pine cones Green paint Paint brush Pom poms Yellow card for the star

Lollipop Sticks

Lollipop sticks Sticky gems Yellow card for the star

Sticks Green wool Buttons/beads Yellow card for the star