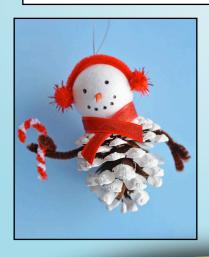

## What you will need

It is amazing what you can make from a simple pine cone. We have provided you with a few examples of the festive decorations you could make.

We have provided you with a selection of resources: