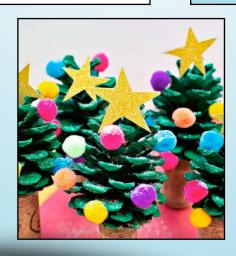

## What you will need

It is amazing what you can make from a simple pine cone. We have provided you with a few examples of the festive decorations you could make.

We have provided you with a selection of resources: