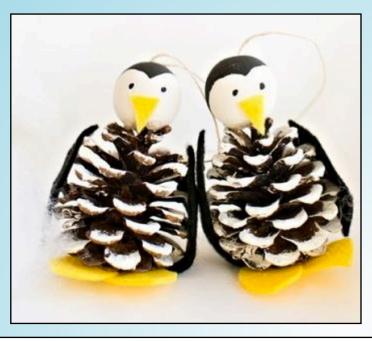

## What you will need

It is amazing what you can make from a simple pine cone. We have provided you with a few examples of the festive decorations you could make.

We have provided you with a selection of resources: