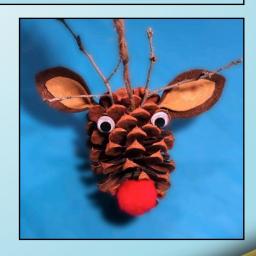

## What you will need

It is amazing what you can make from a simple pine cone. We have provided you with a few examples of the festive decorations you could make.

We have provided you with a selection of resources: